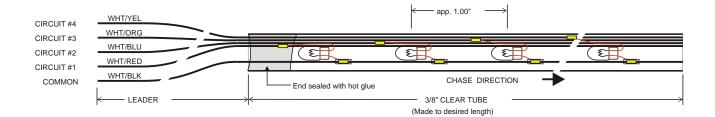

## FILAMENT CHASE LIGHTS

The filament Chase Lights are made in the desired length that fits the customers needs. The lamps are spaced approximately 1" apart. The lamps are normally wired for a 4 circuit chase operation. Each lamp draws 40 ma of current at 6 volts. The lamps are installed in a 3/8" Flexible Tube and the ends of the tube are sealed with hot glue to prevent moisture penetration. The Leader wires are color coded for circuit identification. The most common driver for the chase lights is Davis 4-Circuit Chase Module (D1284110). Unless specified by the customer, the Leader length is 24".